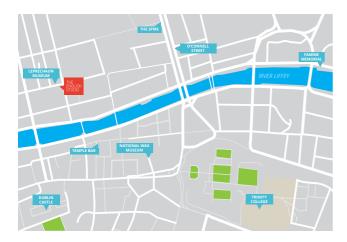

# The English Studio Dublin

The English Studio Dublin is situated right in the heart of Ireland's hustling, bustling capital city. Located in the exciting shopping district, the school is surrounded by restaurants, cinemas, bars and much more!

With the school's ideal central location, many of Dublin's famous sights are just a short walk away. With excellent transport links to get into the city by bus or the Luas tram, your journey from home to class will never be too long.

Dublin offers all the culture, cuisine and modern luxuries that you would expect from any cosmopolitan city whilst retaining the infamous Irish charm. On our doorstep, there are museums, art galleries and theatres, as well as a world of delicious food to be explored. Ireland has many historic and beautiful places to visit in your free time, all easily accessible from the city.